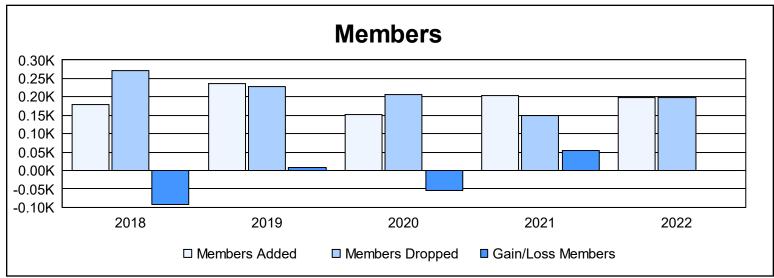

District 60 A

As of June 2022 Cumulative

| Year      | New<br>Clubs | Dropped<br>Clubs | Gain/<br>Loss<br>Clubs | New<br>Members | Charter<br>Members | Reinstate<br>Members | Transfer<br>Members | Total<br>Member<br>Added | Total<br>Members<br>Dropped | Gain/<br>Loss<br>Members |
|-----------|--------------|------------------|------------------------|----------------|--------------------|----------------------|---------------------|--------------------------|-----------------------------|--------------------------|
| 2017-2018 | 2            | 3                | -1                     | 92             | 70                 | 12                   | 5                   | 179                      | 272                         | -93                      |
| 2018-2019 | 1            | 2                | -1                     | 152            | 33                 | 45                   | 5                   | 235                      | 227                         | 8                        |
| 2019-2020 | 0            | 3                | -3                     | 127            | 1                  | 5                    | 19                  | 152                      | 205                         | -53                      |
| 2020-2021 | 0            | 1                | -1                     | 161            | 12                 | 21                   | 10                  | 204                      | 150                         | 54                       |
| 2021-2022 | 0            | 2                | -2                     | 167            | 2                  | 27                   | 2                   | 198                      | 199                         | -1                       |
| Average   | 1            | 2                | -2                     | 140            | 24                 | 22                   | 8                   | 194                      | 211                         | -17                      |