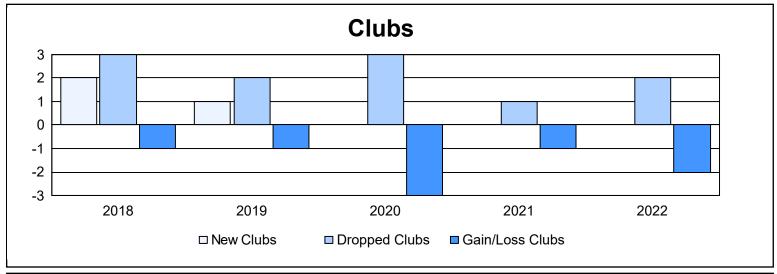

District 60 A

As of June 2022 Cumulative

| Year      | New<br>Clubs | Dropped<br>Clubs | Gain/<br>Loss<br>Clubs | New<br>Members | Charter<br>Members | Reinstate<br>Members | Transfer<br>Members | Total<br>Member<br>Added | Total<br>Members<br>Dropped | Gain/<br>Loss<br>Members |
|-----------|--------------|------------------|------------------------|----------------|--------------------|----------------------|---------------------|--------------------------|-----------------------------|--------------------------|
| 2017-2018 | 2            | 3                | -1                     | 92             | 70                 | 12                   | 5                   | 179                      | 272                         | -93                      |
| 2018-2019 | 1            | 2                | -1                     | 152            | 33                 | 45                   | 5                   | 235                      | 227                         | 8                        |
| 2019-2020 | 0            | 3                | -3                     | 127            | 1                  | 5                    | 19                  | 152                      | 205                         | -53                      |
| 2020-2021 | 0            | 1                | -1                     | 161            | 12                 | 21                   | 10                  | 204                      | 150                         | 54                       |
| 2021-2022 | 0            | 2                | -2                     | 167            | 2                  | 27                   | 2                   | 198                      | 199                         | -1                       |
| Average   | 1            | 2                | -2                     | 140            | 24                 | 22                   | 8                   | 194                      | 211                         | -17                      |